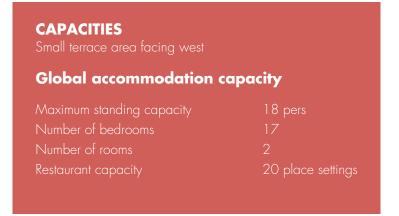

# **CAPACITIES**

# Global accommodation capacity

Number of bedrooms Number of rooms